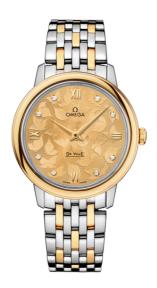

#### **BUTTERFLY**

**DE VILLE** 

**PRESTIGE** 

32.7 MM, STEEL - YELLOW GOLD ON STEEL - YELLOW GOLD

Reference: 424.20.33.60.58.001

### MOVEMENT

Calibre: Omega 4061

Quartz movement with "Long Life" feature to maximize the autonomy of the battery. Exclusive red OMEGA logo with

rhodium plated parts and circular graining.

Battery life: 48 months

#### **CRYSTAL**

Domed, scratch-resistant sapphire crystal with antireflective treatment inside

#### WATER RESISTANCE

3 bar (30 metres / 100 feet)

## WATCH CASE & DIAL

Case: Steel - yellow gold Case Diameter: 32.7 mm Lug to lug: 37.60 mm Thickness: 8.5 mm Dial Colour: Yellow

Total product weight (Approx.): 72 g

# **BRACELET**

Material: Steel - yellow gold Type of Clasp: Sliding clasp

#### **FEATURES**

Diamonds