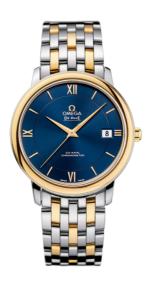

#### **DE VILLE**

**PRESTIGE** 

36.8 MM, STEEL - YELLOW GOLD ON STEEL - YELLOW GOLD

Reference: 424.20.37.20.03.001

# WATCH CASE & DIAL

Case: Steel - yellow gold Case Diameter: 36.8 mm Between lugs: 19 mm Lug to lug: 41.20 mm Thickness: 9.5 mm Dial Colour: Blue

Total product weight (Approx.): 98 g

# **BRACELET**

Material: Steel - yellow gold Type of Clasp: Sliding clasp