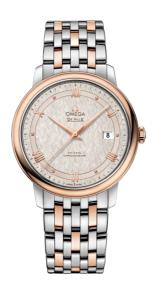

#### **DE VILLE**

**PRESTIGE** 

39.5 MM, STEEL - RED GOLD ON STEEL - RED GOLD

Reference: 424.20.40.20.02.003

# WATCH CASE & DIAL

Case: Steel - red gold
Case Diameter: 39.5 mm
Between lugs: 20 mm
Lug to lug: 44.80 mm
Thickness: 10.1 mm
Dial Colour: Silver

Total product weight (Approx.): 111 g

# **BRACELET**

Material: Steel - red gold Type of Clasp: Sliding clasp