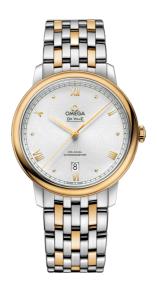

#### **DE VILLE**

**PRESTIGE** 

39.5 MM, STEEL - YELLOW GOLD ON STEEL - YELLOW GOLD

Reference: 424.20.40.20.02.006

#### **CRYSTAL**

Domed, scratch-resistant sapphire crystal with antireflective treatment inside

## WATCH CASE & DIAL

Case: Steel - yellow gold Case Diameter: 39.5 mm Between lugs: 20 mm Lug to lug: 44.80 mm Thickness: 10.1 mm Dial Colour: Silver

Total product weight (Approx.): 113 g

## **BRACELET**

Material: Steel - yellow gold Type of Clasp: Sliding clasp

# **FEATURES**

Chronometer, date