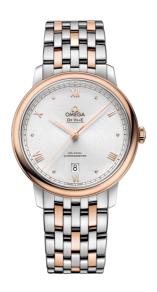

## **DE VILLE**

**PRESTIGE** 

39.5 MM, STEEL - RED GOLD ON STEEL - RED GOLD

Reference: 424.20.40.20.02.007

# WATCH CASE & DIAL

Case: Steel - red gold
Case Diameter: 39.5 mm
Between lugs: 20 mm
Lug to lug: 44.80 mm
Thickness: 10.1 mm
Dial Colour: Silver

Total product weight (Approx.): 112 g

## **BRACELET**

Material: Steel - red gold Type of Clasp: Sliding clasp