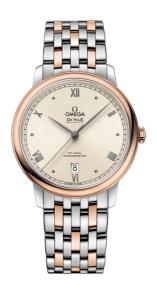

## **DE VILLE**

**PRESTIGE** 

39.5 MM, STEEL - RED GOLD ON STEEL - RED GOLD

Reference: 424.20.40.20.09.001

# MOVEMENT

Calibre: Omega 2500

Self-winding chronometer, Co-Axial escapement

movement with rhodium-plated finish.

Power reserve: 48 hours

## **CRYSTAL**

Domed, scratch-resistant sapphire crystal with antireflective treatment inside

## WATER RESISTANCE

3 bar (30 metres / 100 feet)

# WATCH CASE & DIAL

Case: Steel - red gold
Case Diameter: 39.5 mm
Between lugs: 20 mm
Lug to lug: 44.80 mm
Thickness: 10.1 mm
Dial Colour: White

Total product weight (Approx.): 113 g

## **BRACELET**

Material: Steel - red gold Type of Clasp: Sliding clasp

## **FEATURES**

Chronometer, date