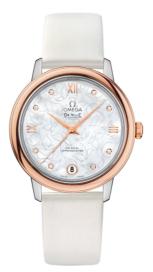

# BUTTERFLY

DE VILLE PRESTIGE 32.7 MM, STEEL - RED GOLD ON LEATHER STRAP Reference: 424.22.33.20.55.001

### WATCH CASE & DIAL

Case: Steel - red gold Case Diameter: 32.7 mm Between lugs: 16 mm Lug to lug: 37.60 mm Thickness: 9.4 mm Dial Colour: White Total product weight (Approx.): 43 g

#### STRAP

Strap type: Leather strap Strap color: White Strap surface: Satin-brushed grained calf leather Strap underside: Calf leather Buckle type: Pin buckle Buckle material: Stainless steel