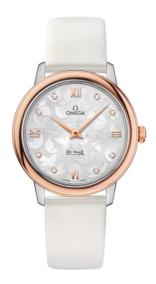

## **BUTTERFLY**

DE VILLE

**PRESTIGE** 

32.7 MM, STEEL - RED GOLD ON LEATHER STRAP

Reference: 424.22.33.60.52.001

# WATCH CASE & DIAL

Case: Steel - red gold
Case Diameter: 32.7 mm
Between lugs: 16 mm
Lug to lug: 37.60 mm
Thickness: 8.5 mm
Dial Colour: Silver

Total product weight (Approx.): 41 g

## **STRAP**

Strap type: Leather strap Strap color: White

Strap surface: Satin-brushed grained calf leather

Strap underside: Calf leather Buckle type: Pin buckle

Buckle material: Stainless steel