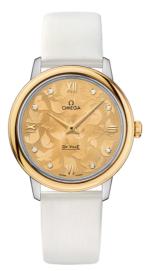

# BUTTERFLY

DE VILLE PRESTIGE 32.7 MM, STEEL - YELLOW GOLD ON LEATHER STRAP Reference: 424.22.33.60.58.001

### WATCH CASE & DIAL

Case: Steel - yellow gold Case Diameter: 32.7 mm Between lugs: 16 mm Lug to lug: 37.60 mm Thickness: 8.5 mm Dial Colour: Yellow Total product weight (Approx.): 41 g

### STRAP

Strap type: Leather strap Strap color: White Strap surface: Satin-brushed grained calf leather Strap underside: Calf leather Buckle type: Pin buckle Buckle material: Stainless steel