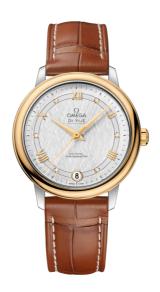

### **DE VILLE**

**PRESTIGE** 

32.7 MM, STEEL - YELLOW GOLD ON LEATHER STRAP

Reference: 424.23.33.20.52.001

#### WATCH CASE & DIAL

Case: Steel - yellow gold Case Diameter: 32.7 mm Between lugs: 16 mm Lug to lug: 37.60 mm Thickness: 9.4 mm Dial Colour: Silver

Total product weight (Approx.): 44 g

# **STRAP**

Strap type: Leather strap

Strap color: Brown

Strap surface: Alligator leather

Buckle type: Pin buckle

Buckle material: Stainless steel