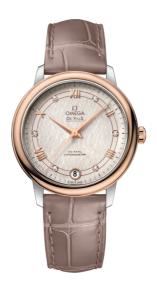

## **DE VILLE**

**PRESTIGE** 

32.7 MM, STEEL - RED GOLD ON LEATHER STRAP

Reference: 424.23.33.20.52.003

### WATCH CASE & DIAL

Case: Steel - red gold
Case Diameter: 32.7 mm
Between lugs: 16 mm
Lug to lug: 37.60 mm
Thickness: 9.4 mm
Dial Colour: Silver

Total product weight (Approx.): 43 g

## STRAP

Strap type: Leather strap

Strap color: Brown

Strap surface: Alligator leather Strap underside: Calf leather Buckle type: Pin buckle

Buckle material: Stainless steel