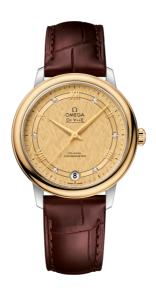

## **DE VILLE**

**PRESTIGE** 

32.7 MM, STEEL - YELLOW GOLD ON LEATHER STRAP

Reference: 424.23.33.20.58.001

## MOVEMENT

Calibre: Omega 2500

Self-winding chronometer, Co-Axial escapement

movement with rhodium-plated finish.

Power reserve: 48 hours

## **CRYSTAL**

Domed, scratch-resistant sapphire crystal with antireflective treatment inside

#### WATER RESISTANCE

3 bar (30 metres / 100 feet)

### WATCH CASE & DIAL

Case: Steel - yellow gold Case Diameter: 32.7 mm Between lugs: 16 mm Lug to lug: 37.60 mm Thickness: 9.4 mm Dial Colour: Yellow

Total product weight (Approx.): 44 g

# **STRAP**

Strap type: Leather strap

Strap color: Brown

Strap surface: Alligator leather

Strap underside: Non-grained calf leather

Buckle type: Pin buckle

Buckle material: Stainless steel

## **FEATURES**

Chronometer, date, diamonds