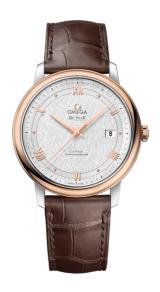

## **DE VILLE**

**PRESTIGE** 

39.5 MM, STEEL - RED GOLD ON LEATHER STRAP

Reference: 424.23.40.20.02.002

### WATCH CASE & DIAL

Case: Steel - red gold
Case Diameter: 39.5 mm
Between lugs: 20 mm
Lug to lug: 44.80 mm
Thickness: 10.1 mm
Dial Colour: Silver

Total product weight (Approx.): 64 g

# **STRAP**

Strap type: Leather strap

Strap color: Brown

Strap surface: Alligator leather Strap underside: Calf leather Buckle type: Pin buckle

Buckle material: Stainless steel