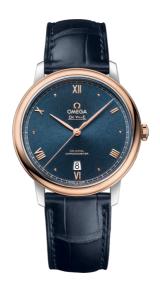

## **DE VILLE**

**PRESTIGE** 

39.5 MM, STEEL - RED GOLD ON LEATHER STRAP

Reference: 424.23.40.20.03.001

### WATCH CASE & DIAL

Case: Steel - red gold
Case Diameter: 39.5 mm
Between lugs: 20 mm
Lug to lug: 44.80 mm
Thickness: 10.1 mm
Dial Colour: Blue

Total product weight (Approx.): 66 g

# **STRAP**

Strap type: Leather strap

Strap color: Blue

Strap surface: Alligator leather

Strap underside: Non-grained calf leather

Buckle type: Pin buckle

Buckle material: Stainless steel