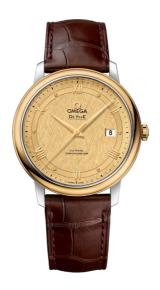

## **DE VILLE**

**PRESTIGE** 

39.5 MM, STEEL - YELLOW GOLD ON LEATHER STRAP

Reference: 424.23.40.20.08.001

## WATCH CASE & DIAL

Case: Steel - yellow gold Case Diameter: 39.5 mm Between lugs: 20 mm Lug to lug: 44.80 mm Thickness: 10.1 mm Dial Colour: Yellow

Total product weight (Approx.): 64 g

## STRAP

Strap type: Leather strap

Strap color: Brown

Strap surface: Alligator leather

Strap underside: Non-grained calf leather

Buckle type: Pin buckle

Buckle material: Stainless steel