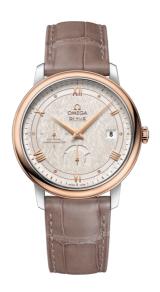

### **DE VILLE**

**PRESTIGE** 

39.5 MM, STEEL - RED GOLD ON LEATHER STRAP

Reference: 424.23.40.21.02.001

## MOVEMENT

Calibre: Omega 2627

Self-winding chronometer, Co-Axial escapement

movement with rhodium-plated finish.

Power reserve: 48 hours

#### **CRYSTAL**

Domed, scratch-resistant sapphire crystal with antireflective treatment inside

#### WATER RESISTANCE

3 bar (30 metres / 100 feet)

# WATCH CASE & DIAL

Case: Steel - red gold
Case Diameter: 39.5 mm
Between lugs: 20 mm
Lug to lug: 45.50 mm
Thickness: 11.0 mm
Dial Colour: Silver

Total product weight (Approx.): 74 g

# **STRAP**

Strap type: Leather strap

Strap color: Brown

Strap surface: Alligator leather

Strap underside: Non-grained calf leather

Buckle type: Pin buckle

Buckle material: Stainless steel

### **FEATURES**

Chronometer, date, power reserve indicator, small

seconds