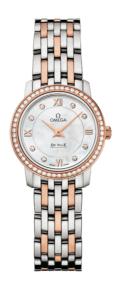

DE VILLE PRESTIGE 24.4 MM, STEEL - RED GOLD ON STEEL - RED GOLD Reference: 424.25.24.60.55.002

### WATCH CASE & DIAL

Case: Steel - red gold Case Diameter: 24.4 mm Between lugs: 12 mm Lug to lug: 28.40 mm Thickness: 6.6 mm Dial Colour: White Total product weight (Approx.): 48 g

# BRACELET

Material: Steel – red gold Type of Clasp: Sliding clasp