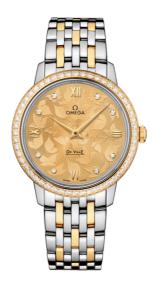

# BUTTERFLY

DE VILLE PRESTIGE 32.7 MM, STEEL - YELLOW GOLD ON STEEL - YELLOW GOLD Reference: 424.25.33.60.58.001

### WATCH CASE & DIAL

Case: Steel - yellow gold Case Diameter: 32.7 mm Lug to lug: 37.60 mm Thickness: 8.5 mm Dial Colour: Yellow Total product weight (Approx.): 71 g

### BRACELET

Material: Steel - yellow gold Type of Clasp: Sliding clasp