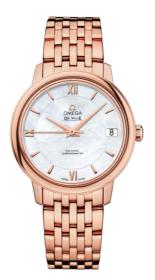

# DE VILLE PRESTIGE 32.7 MM, RED GOLD ON RED GOLD Reference: 424.50.33.20.05.002

#### WATCH CASE & DIAL

Case: Red gold Case Diameter: 32.7 mm Between lugs: 16 mm Lug to lug: 37.60 mm Thickness: 9.3 mm Dial Colour: White Total product weight (Approx.): 112 g

### BRACELET

Material: Red gold Type of Clasp: Sliding clasp