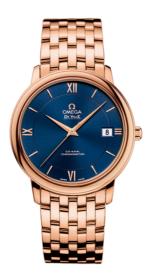

# DE VILLE PRESTIGE 36.8 MM, RED GOLD ON RED GOLD Reference: 424.50.37.20.03.002

### WATCH CASE & DIAL

Case: Red gold Case Diameter: 36.8 mm Between lugs: 19 mm Lug to lug: 41.20 mm Thickness: 9.5 mm Dial Colour: Blue Total product weight (Approx.): 143 g

### BRACELET

Material: Red gold Type of Clasp: Sliding clasp