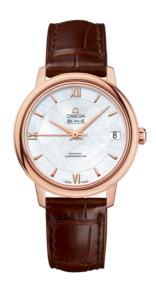

### **DE VILLE**

**PRESTIGE** 

32.7 MM, RED GOLD ON LEATHER STRAP

Reference: 424.53.33.20.05.001

# WATCH CASE & DIAL

Case: Red gold

Case Diameter: 32.7 mm Between lugs: 16 mm Lug to lug: 37.60 mm Thickness: 9.3 mm Dial Colour: White

Total product weight (Approx.): 52 g

# **STRAP**

Strap type: Leather strap

Strap color: Brown

Strap surface: Alligator leather

Strap underside: Non-grained calf leather

Buckle type: Pin buckle Buckle material: Red gold