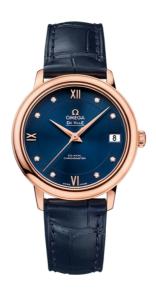

## **DE VILLE**

**PRESTIGE** 

32.7 MM, RED GOLD ON LEATHER STRAP

Reference: 424.53.33.20.53.001

### WATCH CASE & DIAL

Case: Red gold

Case Diameter: 32.7 mm Between lugs: 16 mm Lug to lug: 37.60 mm Thickness: 9.5 mm Dial Colour: Blue

Total product weight (Approx.): 53 g

# **STRAP**

Strap type: Leather strap

Strap color: Blue

Strap surface: Alligator leather

Strap underside: Non-grained calf leather

Buckle type: Pin buckle Buckle material: Red gold