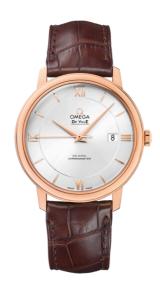

## **DE VILLE**

**PRESTIGE** 

39.5 MM, RED GOLD ON LEATHER STRAP

Reference: 424.53.40.20.02.001

### WATCH CASE & DIAL

Case: Red gold

Case Diameter: 39.5 mm
Between lugs: 20 mm
Lug to lug: 44.90 mm
Thickness: 9.8 mm
Dial Colour: Silver

Total product weight (Approx.): 77 g

# **STRAP**

Strap type: Leather strap

Strap color: Brown

Strap surface: Alligator leather

Strap underside: Non-grained calf leather

Buckle type: Pin buckle Buckle material: Red gold