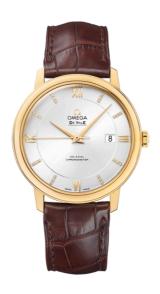

## **DE VILLE**

**PRESTIGE** 

39.5 MM, YELLOW GOLD ON LEATHER STRAP

Reference: 424.53.40.20.52.001

## **MOVEMENT**

Calibre: Omega 2500

Self-winding chronometer, Co-Axial escapement

movement with rhodium-plated finish.

Power reserve: 48 hours

## **CRYSTAL**

Domed, scratch-resistant sapphire crystal with antireflective treatment inside

#### WATER RESISTANCE

3 bar (30 metres / 100 feet)

# WATCH CASE & DIAL

Case: Yellow gold

Case Diameter: 39.5 mm
Between lugs: 20 mm
Lug to lug: 44.90 mm
Thickness: 9.8 mm
Dial Colour: Silver

Total product weight (Approx.): 78 g

## STRAP

Strap type: Leather strap

Strap color: Brown

Strap surface: Alligator leather

Strap underside: Non-grained calf leather

Buckle type: Pin buckle Buckle material: Yellow gold

## **FEATURES**

Chronometer, date, diamonds