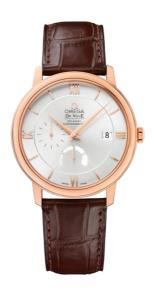

### **DE VILLE**

**PRESTIGE** 

39.5 MM, RED GOLD ON LEATHER STRAP

Reference: 424.53.40.21.02.001

## MOVEMENT

Calibre: Omega 2627

Self-winding chronometer, Co-Axial escapement

movement with rhodium-plated finish.

Power reserve: 48 hours

#### **CRYSTAL**

Domed, scratch-resistant sapphire crystal with antireflective treatment inside

#### WATER RESISTANCE

3 bar (30 metres / 100 feet)

### WATCH CASE & DIAL

Case: Red gold

Case Diameter: 39.5 mm
Between lugs: 20 mm
Lug to lug: 45.50 mm
Thickness: 10.6 mm
Dial Colour: Silver

Total product weight (Approx.): 88 g

# **STRAP**

Strap type: Leather strap

Strap color: Brown

Strap surface: Alligator leather

Strap underside: Non-grained calf leather

Buckle type: Pin buckle Buckle material: Red gold

## **FEATURES**

Chronometer, date, power reserve indicator, small

seconds