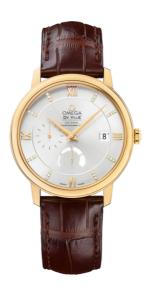

### **DE VILLE**

**PRESTIGE** 

39.5 MM, YELLOW GOLD ON LEATHER STRAP

Reference: 424.53.40.21.52.001

### MOVEMENT

Calibre: Omega 2627

Self-winding chronometer, Co-Axial escapement

movement with rhodium-plated finish.

Power reserve: 48 hours

#### **CRYSTAL**

Domed, scratch-resistant sapphire crystal with antireflective treatment inside

#### WATER RESISTANCE

3 bar (30 metres / 100 feet)

# WATCH CASE & DIAL

Case: Yellow gold

Case Diameter: 39.5 mm
Between lugs: 20 mm
Lug to lug: 45.50 mm
Thickness: 10.6 mm
Dial Colour: Silver

Total product weight (Approx.): 89 g

# **STRAP**

Strap type: Leather strap

Strap color: Brown

Strap surface: Alligator leather

Strap underside: Non-grained calf leather

Buckle type: Pin buckle Buckle material: Yellow gold

### **FEATURES**

Chronometer, date, diamonds, power reserve

indicator, small seconds