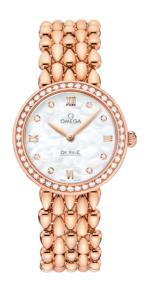

# **DEWDROP**

**DE VILLE**PRESTIGE

27.4 MM, RED GOLD ON RED GOLD Reference: 424.55.27.60.55.004

# WATCH CASE & DIAL

Case: Red gold

Case Diameter: 27.4 mm
Between lugs: 15 mm
Lug to lug: 34.60 mm
Thickness: 7.6 mm
Dial Colour: White

Total product weight (Approx.): 111 g

### **BRACELET**

Material: Red gold

Type of Clasp: Butterfly clasp

#### **FEATURES**

Diamonds