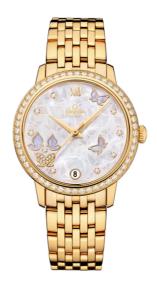

## **BUTTERFLY**

DE VILLE

**PRESTIGE** 

36.8 MM, YELLOW GOLD ON YELLOW GOLD

Reference: 424.55.33.20.55.005

## WATCH CASE & DIAL

Case: Yellow gold

Case Diameter: 36.8 mm Between lugs: 16 mm Lug to lug: 37.60 mm Thickness: 9.3 mm Dial Colour: White

Total product weight (Approx.): 114 g

#### **BRACELET**

Material: Yellow gold

Type of Clasp: Sliding clasp

#### **FEATURES**

Chronometer, date, diamonds