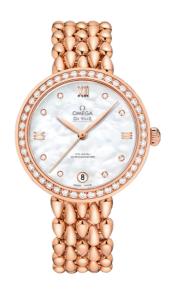

## **DEWDROP**

**DE VILLE**PRESTIGE

32.7 MM, RED GOLD ON RED GOLD

Reference: 424.55.33.20.55.007

## WATCH CASE & DIAL

Case: Red gold

Case Diameter: 32.7 mm
Between lugs: 15 mm
Lug to lug: 40.30 mm
Thickness: 9.6 mm
Dial Colour: White

Total product weight (Approx.): 127 g

#### **BRACELET**

Material: Red gold

Type of Clasp: Butterfly clasp

#### **FEATURES**

Chronometer, date, diamonds