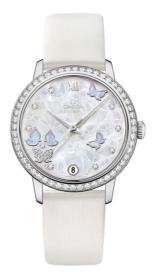

# BUTTERFLY

DE VILLE PRESTIGE 32.7 MM, WHITE GOLD ON LEATHER STRAP Reference: 424.57.33.20.55.001

## WATCH CASE & DIAL

Case: White gold Case Diameter: 32.7 mm Between lugs: 16 mm Lug to lug: 37.60 mm Thickness: 9.3 mm Dial Colour: White Total product weight (Approx.): 55 g

### STRAP

Strap type: Leather strap Strap color: White Strap surface: Satin-brushed grained calf leather Strap underside: Calf leather Buckle type: Pin buckle Buckle material: White gold

## **FEATURES**

Chronometer, date, diamonds