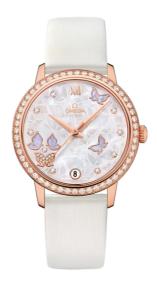

## **BUTTERFLY**

**DE VILLE** 

**PRESTIGE** 

32.7 MM, RED GOLD ON LEATHER STRAP

Reference: 424.57.33.20.55.002

### WATCH CASE & DIAL

Case: Red gold

Case Diameter: 32.7 mm
Between lugs: 16 mm
Lug to lug: 37.60 mm
Thickness: 9.3 mm
Dial Colour: White

Total product weight (Approx.): 53 g

#### **STRAP**

Strap type: Leather strap Strap color: White

Strap surface: Satin-brushed grained calf leather

Strap underside: Calf leather Buckle type: Pin buckle Buckle material: Red gold

#### **FEATURES**

Chronometer, date, diamonds