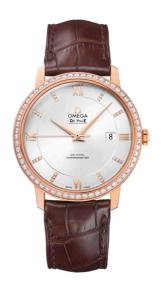

## **DE VILLE**

**PRESTIGE** 

39.5 MM, RED GOLD ON LEATHER STRAP

Reference: 424.58.40.20.52.002

# MOVEMENT

Calibre: Omega 2500

Self-winding chronometer, Co-Axial escapement

movement with rhodium-plated finish.

Power reserve: 48 hours

## **CRYSTAL**

Domed, scratch-resistant sapphire crystal with antireflective treatment inside

#### WATER RESISTANCE

3 bar (30 metres / 100 feet)

# WATCH CASE & DIAL

Case: Red gold

Case Diameter: 39.5 mm
Between lugs: 20 mm
Lug to lug: 44.90 mm
Dial Colour: Silver

Total product weight (Approx.): 72 g

#### **STRAP**

Strap type: Leather strap

Strap color: Brown

Strap surface: Alligator leather

Strap underside: Non-grained calf leather

Buckle type: Pin buckle Buckle material: Red gold

## **FEATURES**

Chronometer, date, diamonds