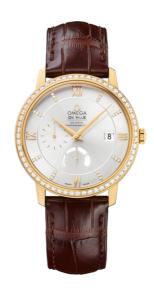

### **DE VILLE**

**PRESTIGE** 

39.5 MM, YELLOW GOLD ON LEATHER STRAP

Reference: 424.58.40.21.52.001

# WATCH CASE & DIAL

Case: Yellow gold

Case Diameter: 39.5 mm
Between lugs: 20 mm
Lug to lug: 45.50 mm
Thickness: 10.6 mm
Dial Colour: Silver

Total product weight (Approx.): 88 g

# **STRAP**

Strap type: Leather strap

Strap color: Brown

Strap surface: Alligator leather

Strap underside: Non-grained calf leather

Buckle type: Pin buckle Buckle material: Yellow gold

### **FEATURES**

Chronometer, date, diamonds, power reserve

indicator, small seconds