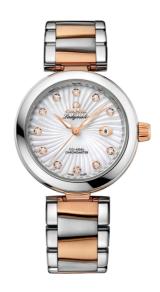

### **DE VILLE**

LADYMATIC

34 MM, STEEL - RED GOLD ON STEEL - RED GOLD

Reference: 425.20.34.20.55.001

# WATCH CASE & DIAL

Case: Steel - red gold Case Diameter: 34 mm Dial Colour: White

### **BRACELET**

Material: Steel - red gold

## **FEATURES**

Chronometer, date, diamonds, screw-in crown, transparent caseback