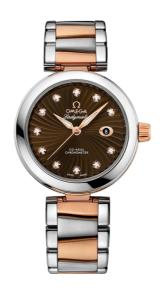

### **DE VILLE**

LADYMATIC

34 MM, STEEL - RED GOLD ON STEEL - RED GOLD

Reference: 425.20.34.20.63.001

# WATCH CASE & DIAL

Case: Steel - red gold Case Diameter: 34 mm Dial Colour: Brown

### **BRACELET**

Material: Steel - red gold

## **FEATURES**

Chronometer, date, diamonds, screw-in crown, transparent caseback