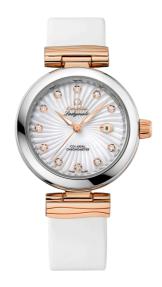

### **DE VILLE**

LADYMATIC

34 MM, STEEL - RED GOLD ON LEATHER STRAP

Reference: 425.22.34.20.55.001

# WATCH CASE & DIAL

Case: Steel - red gold Case Diameter: 34 mm Dial Colour: White

### **BRACELET**

Material: Leather strap Strap color: White

Buckle type: Foldover clasp Buckle material: Stainless steel

### **FEATURES**

Chronometer, date, diamonds, screw-in crown, transparent caseback