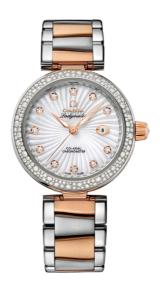

## **DE VILLE**

LADYMATIC

34 MM, STEEL - RED GOLD ON STEEL - RED GOLD

Reference: 425.25.34.20.55.001

## MOVEMENT

Calibre: Omega 8520

Self-winding movement with Co-Axial escapement. Free sprung-balance system with silicon balance-spring. Automatic winding in both directions. Rhodium plated finish with exclusive Geneva waves in arabesque.

#### **CRYSTAL**

Domed scratch-resistant sapphire crystal with antireflective treatment on both sides

# WATER RESISTANCE

10 bar (100 metres / 330 feet)

## WATCH CASE & DIAL

Case: Steel - red gold Case Diameter: 34 mm Lug to lug: 41.60 mm Thickness: 12.0 mm Dial Colour: White

Total product weight (Approx.): 107 g

### **BRACELET**

Material: Steel - red gold Type of Clasp: Butterfly clasp

### **FEATURES**

Chronometer, date, diamonds, screw-in crown, transparent caseback