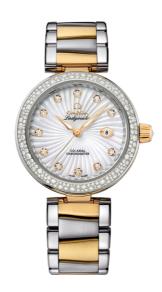

### **DE VILLE**

LADYMATIC

34 MM, STEEL - YELLOW GOLD ON STEEL - YELLOW GOLD

Reference: 425.25.34.20.55.002

# WATCH CASE & DIAL

Case: Steel - yellow gold Case Diameter: 34 mm Lug to lug: 41.60 mm Thickness: 12.0 mm Dial Colour: White

Total product weight (Approx.): 107 g

### **BRACELET**

Material: Steel – yellow gold Type of Clasp: Butterfly clasp

### **FEATURES**

Chronometer, date, diamonds, screw-in crown, transparent caseback