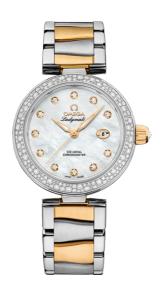

## **DE VILLE**

LADYMATIC

34 MM, STEEL - YELLOW GOLD ON STEEL - YELLOW GOLD

Reference: 425.25.34.20.55.003

## WATCH CASE & DIAL

Case: Steel - yellow gold Case Diameter: 34 mm Between lugs: 16 mm Lug to lug: 41.60 mm Thickness: 12.0 mm Dial Colour: White

Total product weight (Approx.): 107 g

## **BRACELET**

Material: Steel - yellow gold Type of Clasp: Butterfly clasp

# **FEATURES**

Chronometer, date, diamonds, screw-in crown, transparent caseback