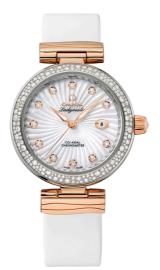

# DE VILLE LADYMATIC 34 MM, STEEL - RED GOLD ON LEATHER STRAP Reference: 425.27.34.20.55.001

### WATCH CASE & DIAL

Case: Steel - red gold Case Diameter: 34 mm Dial Colour: White

#### BRACELET

Material: Leather strap Strap color: White Buckle type: Foldover clasp Buckle material: Stainless steel

## FEATURES

Chronometer, date, diamonds, screw-in crown, transparent caseback