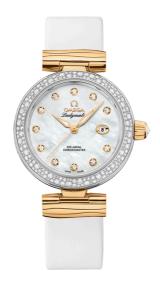

## **DE VILLE**

LADYMATIC

34 MM, STEEL - YELLOW GOLD ON LEATHER STRAP

Reference: 425.27.34.20.55.003

## MOVEMENT

Calibre: Omega 8520

Self-winding movement with Co-Axial escapement. Free sprung-balance system with silicon balance-spring. Automatic winding in both directions. Rhodium plated finish with exclusive Geneva waves in arabesque.

### WATCH CASE & DIAL

Case: Steel - yellow gold Case Diameter: 34 mm Between lugs: 16 mm Lug to lug: 41.60 mm Thickness: 12.0 mm Dial Colour: White

Total product weight (Approx.): 70 g

# **STRAP**

Strap type: Leather strap Strap color: White

Strap surface: Satin-brushed grained calf leather Strap underside: Non-grained calf leather

Buckle type: Foldover clasp Buckle material: Stainless steel

## **FEATURES**

Chronometer, date, diamonds, screw-in crown, transparent caseback