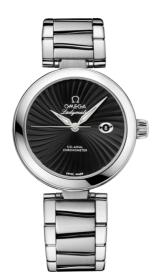

# DE VILLE LADYMATIC 34 MM, STEEL ON STEEL Reference: 425.30.34.20.01.001

#### WATCH CASE & DIAL

Case: Steel Case Diameter: 34 mm Dial Colour: Black

### BRACELET

Material: Steel