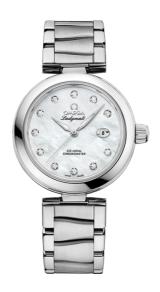

## **DE VILLE**

LADYMATIC

34 MM, STEEL ON STEEL

Reference: 425.30.34.20.55.002

# WATCH CASE & DIAL

Case: Steel

Case Diameter: 34 mm Between lugs: 16 mm Dial Colour: White

## **BRACELET**

Material: Steel

#### **FEATURES**

Chronometer, date, diamonds, screw-in crown, transparent caseback