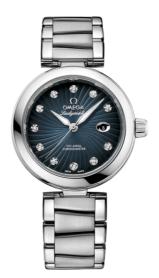

# DE VILLE LADYMATIC 34 MM, STEEL ON STEEL Reference: 425.30.34.20.56.001

#### WATCH CASE & DIAL

Case: Steel Case Diameter: 34 mm Dial Colour: Blue

### BRACELET

Material: Steel

# FEATURES

Chronometer, date, diamonds, screw-in crown, transparent caseback