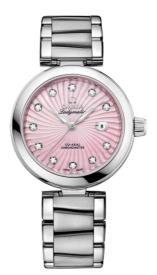

# DE VILLE LADYMATIC 34 MM, STEEL ON STEEL Reference: 425.30.34.20.57.001

#### WATCH CASE & DIAL

Case: Steel Case Diameter: 34 mm Dial Colour: Pink

#### BRACELET

Material: Steel

## FEATURES

Chronometer, date, diamonds, screw-in crown, transparent caseback