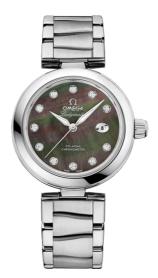

# DE VILLE LADYMATIC 34 MM, STEEL ON STEEL Reference: 425.30.34.20.57.004

#### WATCH CASE & DIAL

Case: Steel Case Diameter: 34 mm Between lugs: 16 mm Dial Colour: Black

### BRACELET

Material: Steel

#### **FEATURES**

Chronometer, date, diamonds, screw-in crown, transparent caseback