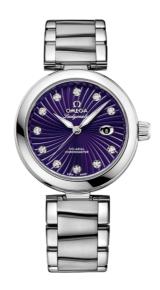

### **DE VILLE**

LADYMATIC

34 MM, STEEL ON STEEL

Reference: 425.30.34.20.60.001

## WATCH CASE & DIAL

Case: Steel

Case Diameter: 34 mm Dial Colour: Purple

### **BRACELET**

Material: Steel

# **FEATURES**

Chronometer, date, diamonds, screw-in crown, transparent caseback