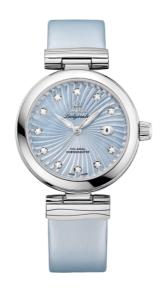

## **DE VILLE**

LADYMATIC

34 MM, STEEL ON LEATHER STRAP Reference: 425.32.34.20.57.002

# WATCH CASE & DIAL

Case: Steel

Case Diameter: 34 mm Dial Colour: Blue

## **BRACELET**

Material: Leather strap

Strap color: Blue

Buckle type: Foldover clasp Buckle material: Stainless steel

## **FEATURES**

Chronometer, date, diamonds, screw-in crown, transparent caseback