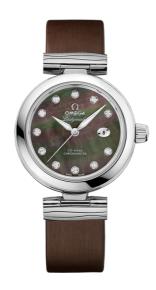

## **DE VILLE**

LADYMATIC

34 MM, STEEL ON LEATHER STRAP Reference: 425.32.34.20.57.004

# WATCH CASE & DIAL

Case: Steel

Case Diameter: 34 mm Between lugs: 16 mm Dial Colour: Black

## **BRACELET**

Material: Leather strap

Strap color: Grey

Buckle type: Foldover clasp Buckle material: Stainless steel

#### **FEATURES**

Chronometer, date, diamonds, screw-in crown,

transparent caseback