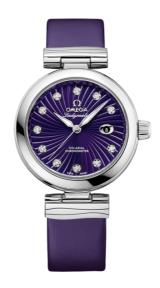

# **DE VILLE**

LADYMATIC

34 MM, STEEL ON LEATHER STRAP Reference: 425.32.34.20.60.001

# WATCH CASE & DIAL

Case: Steel

Case Diameter: 34 mm Dial Colour: Purple

# **BRACELET**

Material: Leather strap Strap color: Purple

Buckle type: Foldover clasp Buckle material: Stainless steel

# **FEATURES**

Chronometer, date, diamonds, screw-in crown, transparent caseback